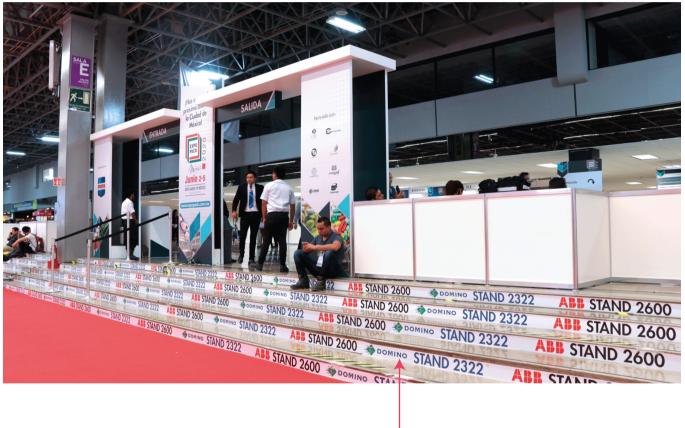

# Company Logo on Stairs of Jalisco Hall and Lobby 4

## Availability: 2

Capture the attention of attendees with your company logo and booth number on the stairs near the entrance and exit point.

Sponsor's logo

## \$2,900 USD per sponsor

**Graphic Specifications** 

Accepted Digital Files: AI, EPS, SVG (pdf as last option) For AI Files: Font Outlines and embedded images in the document. Formats not accepted: .jpg / .png / .gif Sponsor is responsible for providing Show Management their company logo