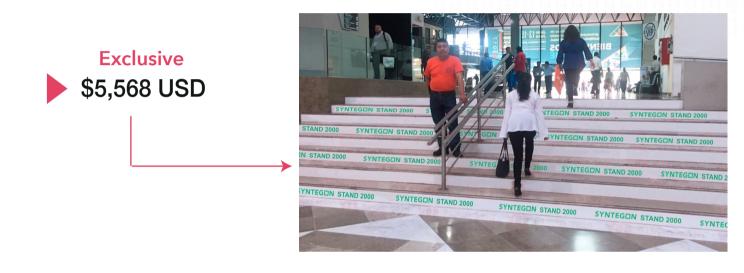

# Company Logo on Stairs of Jalisco Hall and Lobby 4

## Availability: 2

Capture the attention of attendees with your company logo and booth number on the stairs near the entrance and exit point.

Sponsor's logo

## \$2,900 USD per sponsor

**Graphic Specifications** 

Accepted Digital Files: AI, EPS, SVG (pdf as last option) For AI Files: Font Outlines and embedded images in the document. Formats not accepted: .jpg / .png / .gif Sponsor is responsible for providing Show Management their company logo