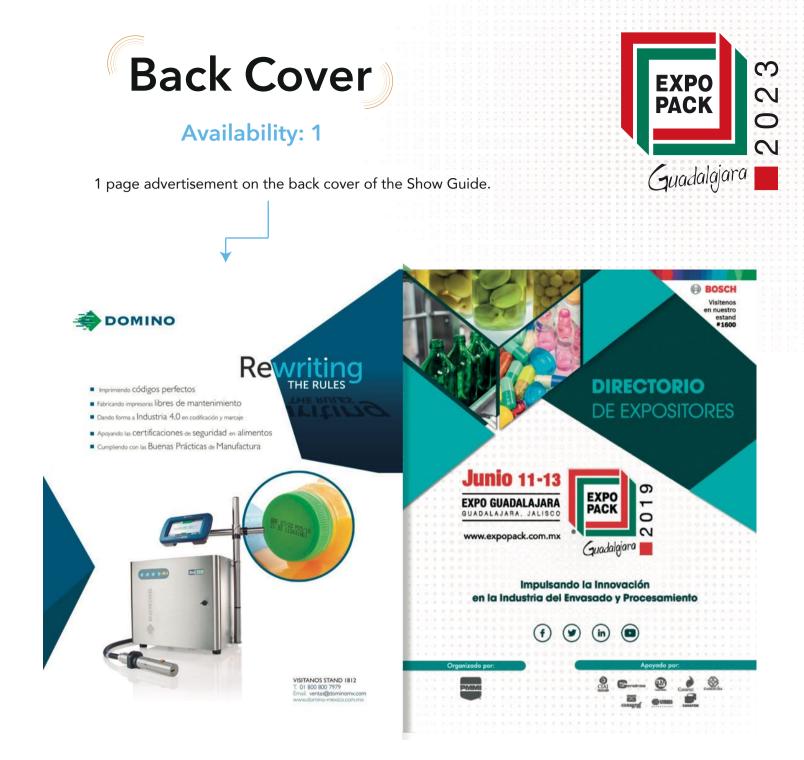

1 page advertisement inside of the Show Guide.

#### Ad specifications:

22 x 28.5 cm bleed 18.5 x 25 cm safety 21 x 27.5 cm trim Accepted Digital Files: PDF, JPG 300 dpi minimum, Color Mode: CMYK All graphics must be sent via email to Show Management.