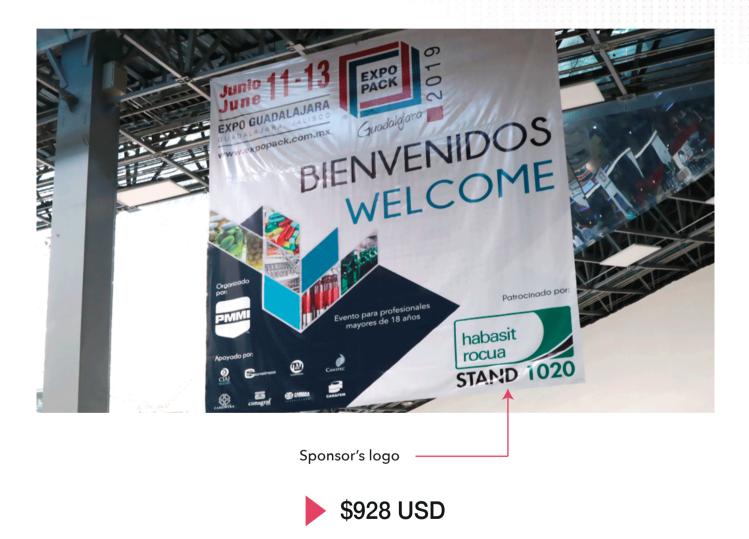

# Company Logo on Welcome Banner of Lobby 1

## **Availability: 2**

Help welcome attendees to the show by placing your company's logo on the welcome banners located in the main lobby of Expo Guadalajara.