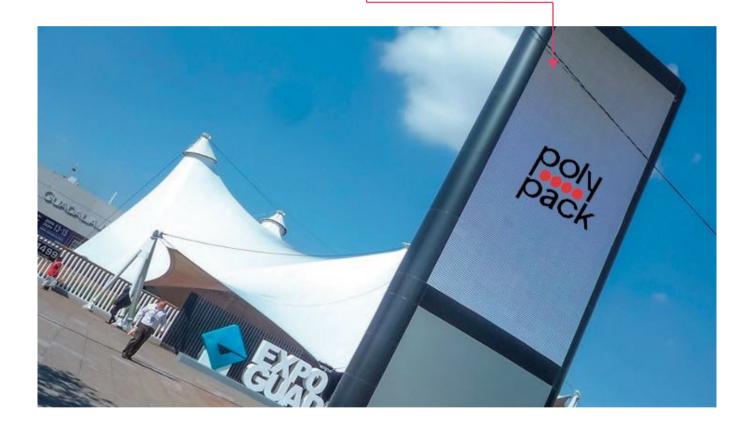

# Company Logo on Stairs of Jalisco Hall and Lobby 4

## Availability: 2

Capture the attention of attendees with your company logo and booth number on the stairs near the entrance and exit point.

Sponsor's logo