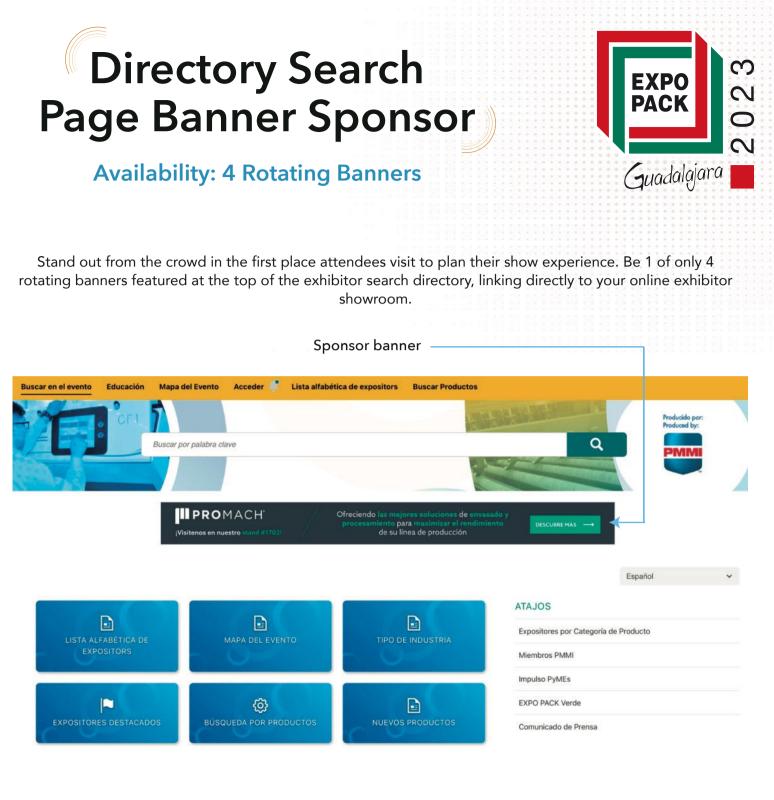

# Upgrade your **Online Listing**

Enhance your online profile to capture the attention of highly motivated professionals and draw attention to your booth before, during and after the show. Online Showroom upgrades are an effective way to increase your lead count up to 12 times over the standard showroom package included with your booth reservation+.

🐖 💥 🍋 👘 👘 🕷

Categorías de Producto para Búsqueda Onlin

IÓN Y MARCAJE

CIÓN Y MARCAJE

**Digital Opportunities** 

CODIFICACIÓN Y MARCAJE Iquipo de gravado y relime

#### **Graphic Specifications**

1940x180 (online directory homepage) and 600x500 pixels (mobile/tablet screens) Dpi: 72; File Types: Raster (.jpg, .gif); Color Mode: RGB color

Sponsor is responsible for designing and providing graphics via email to Show Management.