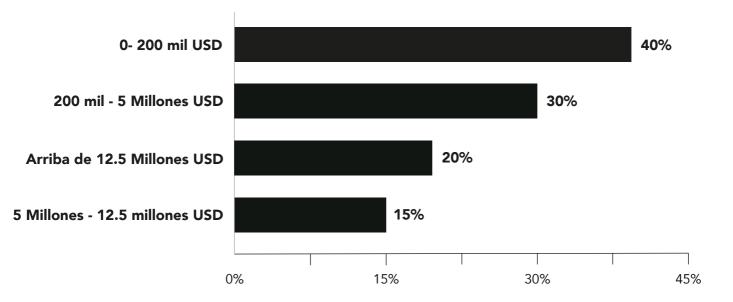

EXPO PACK Noticias Advertisements



## 2/3 page ad







Trim area: 20 cm wide X 11 cm high Bleed : 0.5 cm bleed (right and left side 21 cm wide X 11 cm high

Registrate

las soluciones



Trim area: 20 cm wide x 6.5 cm high Bleed : 0.5 cm bleed (right and left side) 21 cm wide x 6.5 cm high

**EXPO PACK Noticias** 

#### **Graphic Specifications**

Accepted Digital Files: JPG 300 dpi minimum

All graphics must be sent via email to Show Management.

Deadline for Graphics EXPO PACK Noticias 1: February 10, 2023 EXPO PACK Noticias 2: March 10, 2023

### 1/3 page ad

# FOR MORE

BIENVENIDOS WELCOME

## Guadalupe Olvera

BELTSERVICE

de México

+52 (55) 5545-4254 Ext. 123 ventas@expopack.com.mx Jeremy Adams +1 571-266-4407 JAdams@pmmi.org

Produced by:

Or:



expopackguadalajara.com.mx