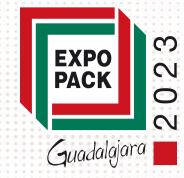

#### 1/3 page advertisement in Show Guide.

5.8 X 22.75 cm trim Accepted Digital Files: PDF y JPG 300 dpi minimum, Color Mode: CMYK

All graphics must be sent via email to Show Management.