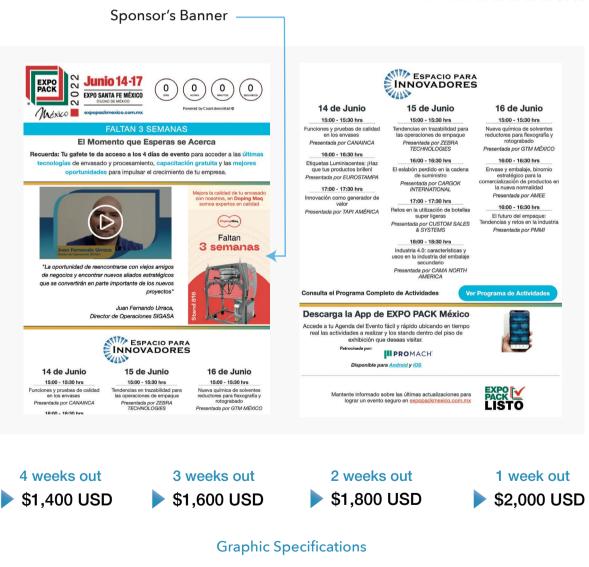

### Availability: 42

Don't miss this prime opportunity for optimum brand exposure! Your logo will be featured at the bottom of double-sided banners that attendees use to navigate the show floor.

Total sign dimensions: 2 meters wide x 5 meters tall Right of Occupancy: 2 m wide x 1 m tall

#### **Graphic Specifications**

Accepted Digital Files: AI, EPS, SVG (pdf as last option) For AI Files: Font Outlines and embedded images in the document. Formats not accepted: .jpg / .png / .gif Sponsor is responsible for providing Show Management their company logo