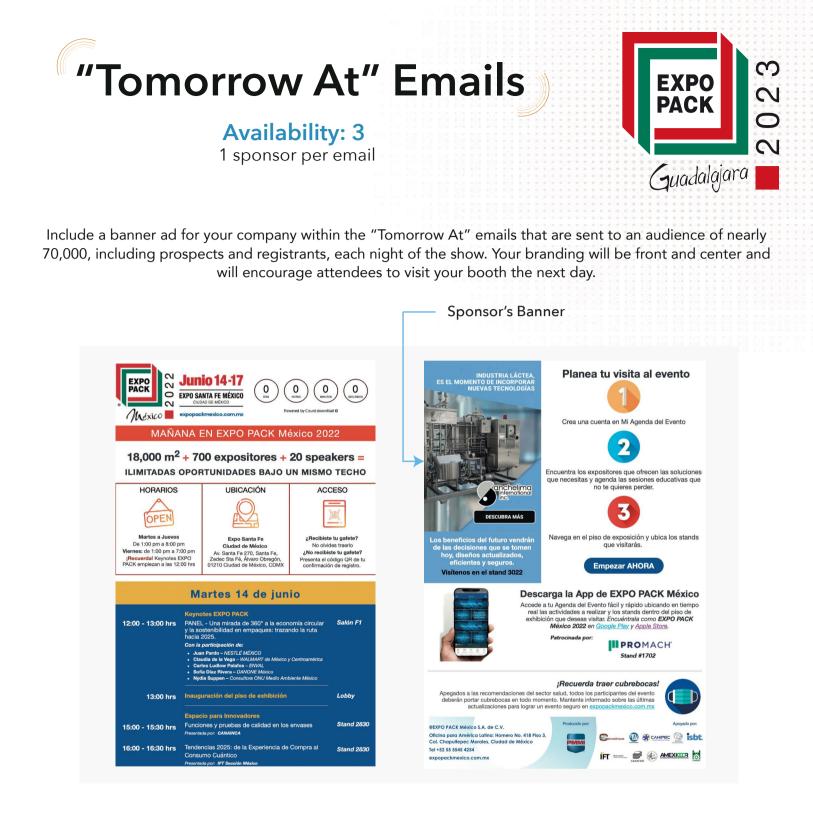

## Attendee Countdown Emails

### Availability: 4 banners

(1 sponsor per week; 1 email sent each of the 4 weeks leading up to the show)

An audience of nearly 70,000, including prospects and registrants, will see your branding while providing all of the latest that EXPO PACK Guadalajara has to offer. These weekly countdown emails highlight can't miss event features and your banner will drive readers directly to your company's online exhibitor listing.

Accepted Digital Files: PNG to 72 dpi Color Mode: RGB. Sponsor to provide 15-20 words and a graphic to be placed within the email.

Sponsor is responsible for designing and providing graphics via email to Show Management.