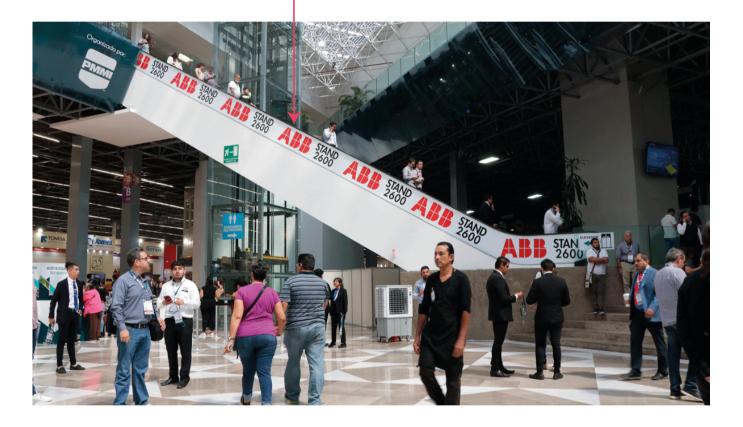

# Company Logo on Escalator Glass of Lobby 2

#### Availability: 1

An impressive and unique showing of your branding on the steps leading to the main lobby of Expo Guadalajara. A high traffic area where you can't help but be seen.

Sponsor's logo

#### **Graphic Specifications**

Accepted Digital Files: AI, EPS, SVG (pdf as last option) For AI Files: Font Outlines and embedded images in the document. Formats not accepted: .jpg / .png / .gif Sponsor is responsible for providing Show Management their company logo