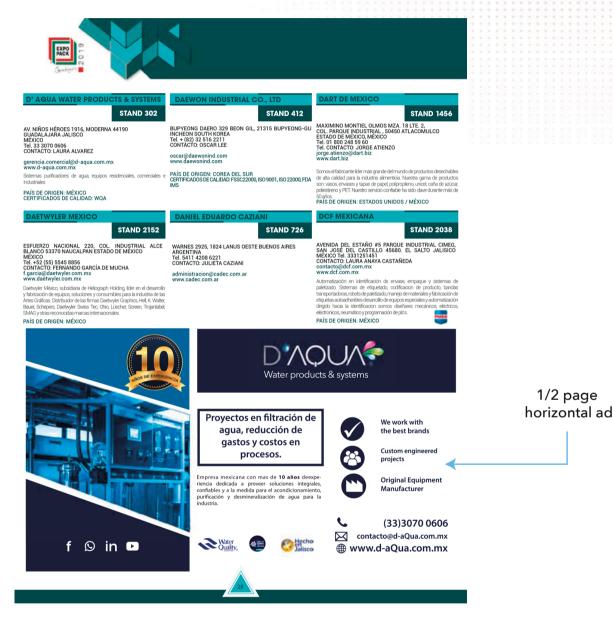

1/2 page horizontal advertisement in Show Guide.

Ad specifications:

18.3 x 11.25 cm trim Accepted Digital Files: PDF, JPG 300 dpi minimum, Color Mode: CMYK All graphics must be sent via email to Show Management.