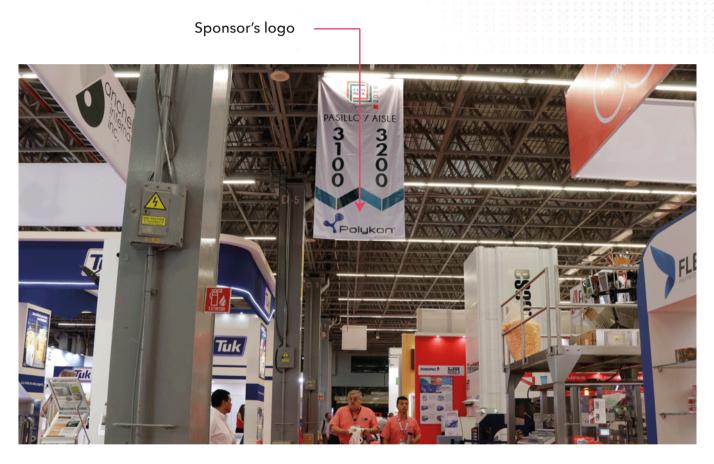

### Availability: 42

Don't miss this prime opportunity for optimum brand exposure! Your logo will be featured at the bottom of double-sided banners that attendees use to navigate the show floor.

Total sign dimensions: 2 meters wide x 5 meters tall Right of Occupancy: 2 m wide x 1 m tall