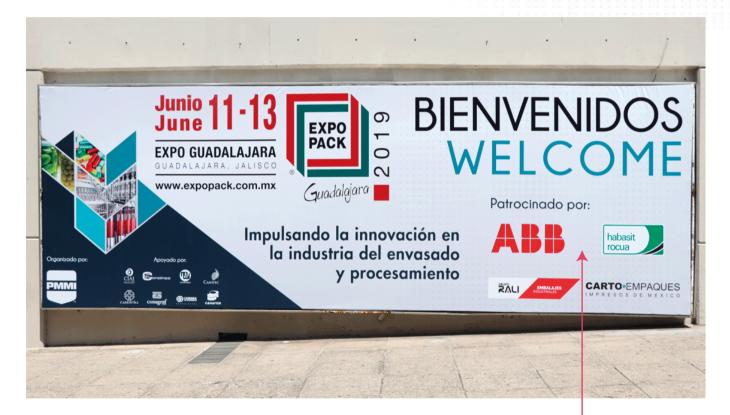

# Company Logo on Welcome Banner of Lobby 1

## **Availability: 2**

Help welcome attendees to the show by placing your company's logo on the welcome banners located in the main lobby of Expo Guadalajara.