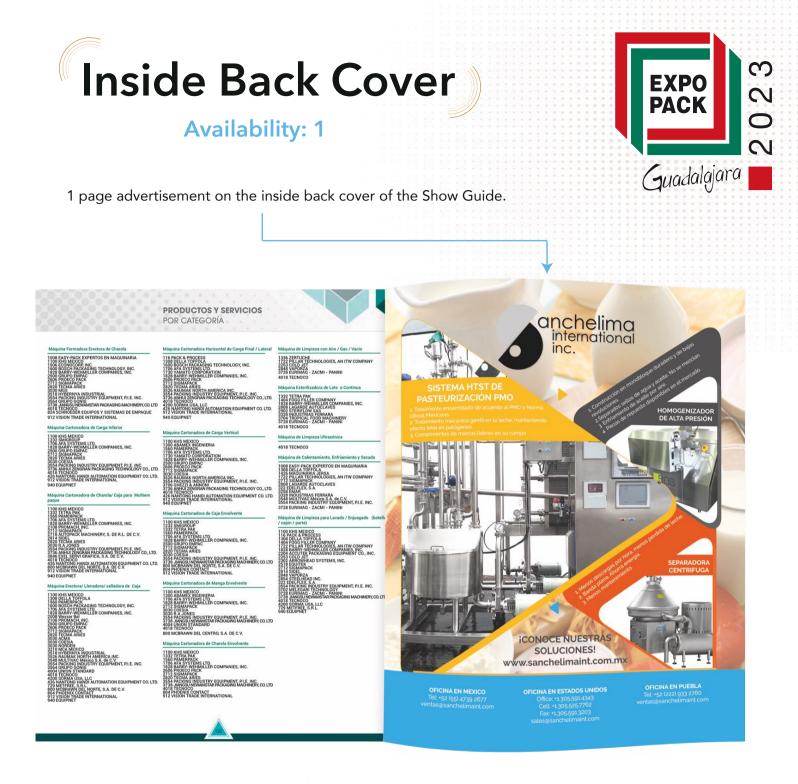

1 page advertisement inside of the Show Guide.

#### Ad specifications:

22 x 28.5 cm bleed 18.5 x 25 cm safety 21 x 27.5 cm trim Accepted Digital Files: PDF, JPG 300 dpi minimum, Color Mode: CMYK All graphics must be sent via email to Show Management.