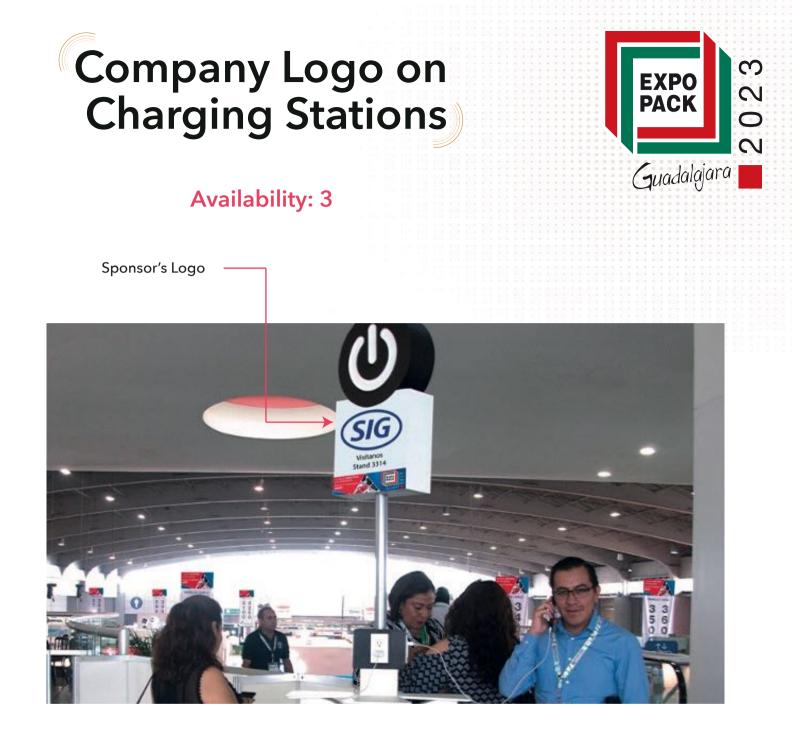

### **Availability: 3**

Your logo will be the first thing attendees see when they register for the show, appearing on both the registration page and confirmation email.