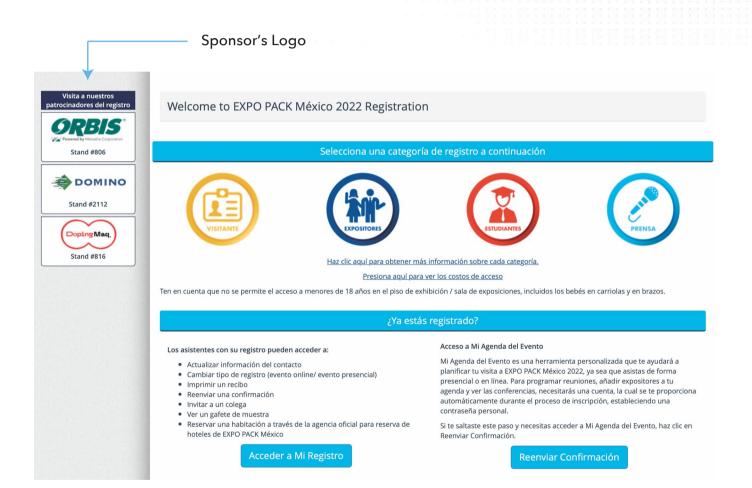

# Registration Website and Confirmation Sponsor

### **Availability: 3**

Your logo will be the first thing attendees see when they register for the show, appearing on both the registration page and confirmation email.

#### **Graphic Specifications**

Accepted Digital Files: AI, EPS, SVG (pdf as last option) For AI Files: Font Outlines and embedded images in the document. Formats not accepted: .jpg / .png / .gif

Sponsor is responsible for providing Show Management with company logo.