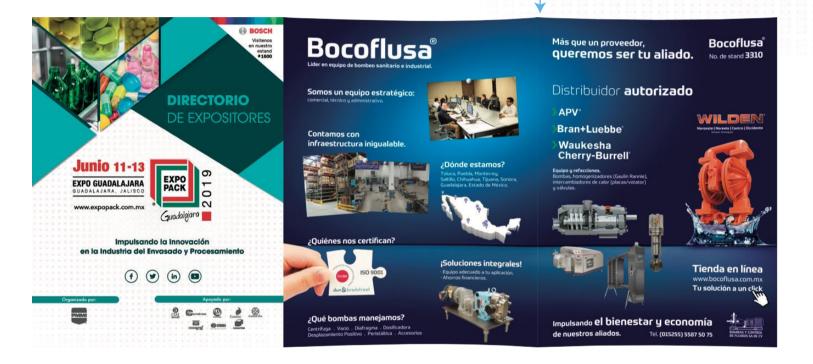

### Availability: 1

2 pages advertisement on the gatefold of the Show Guide

#### Ad specifications:

39.71 X 28.55 cm bleed 36 x 25 cm safety 39.18 x 27.51 cm trim

Accepted Digital Files JPG or PDF 300 dpi minimum. All graphics must be sent via email to Show Management.