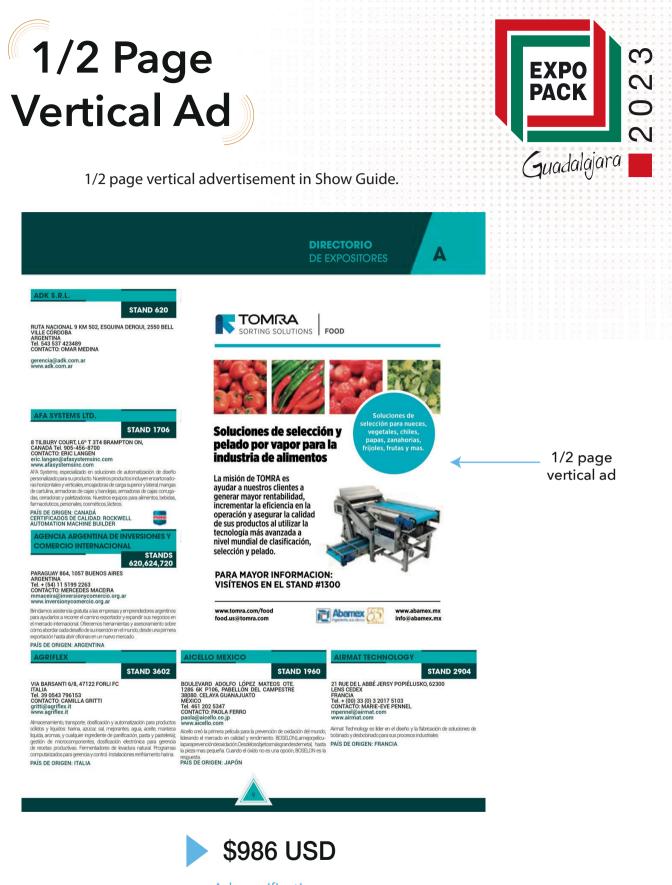

Ad specifications:

12.05 x 17 cm trim Accepted Digital Files: PDF, JPG 300 dpi minimum, Color Mode: CMYK

All graphics must be sent via email to Show Management.