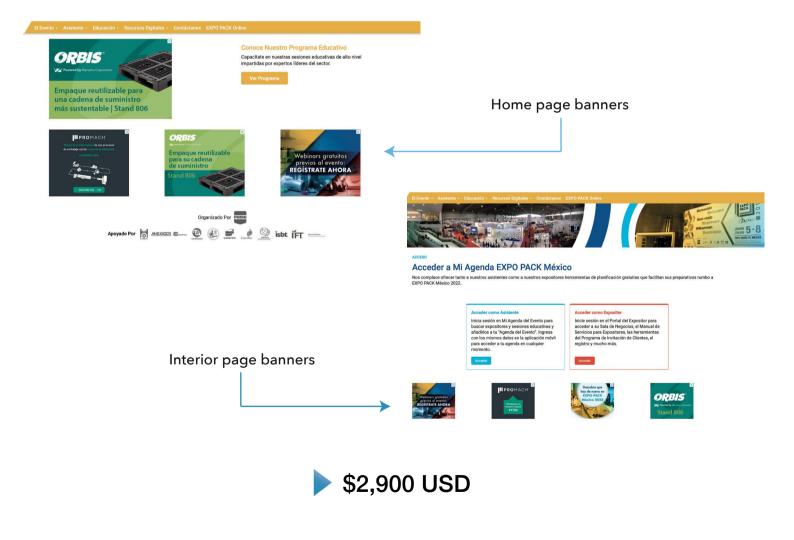

# Digital Banner on EXPO PACK Guadalajara Website

## Availability: 4

Feature your ad on the homepage and internal pages of the official show website for all visitors to see! Ads link directly to your online exhibitor showroom providing attendees direct access to your company!

Large home page ad slot:
Footer home page ad slots:
Interior page ad slots:

460px by 300px 300px by 250px 180px by 150px

Accepted Digital Files: GIF or PNG to 72 dpi Color Mode: RGB

Sponsor is responsible for designing and providing graphics via email to Show Management.