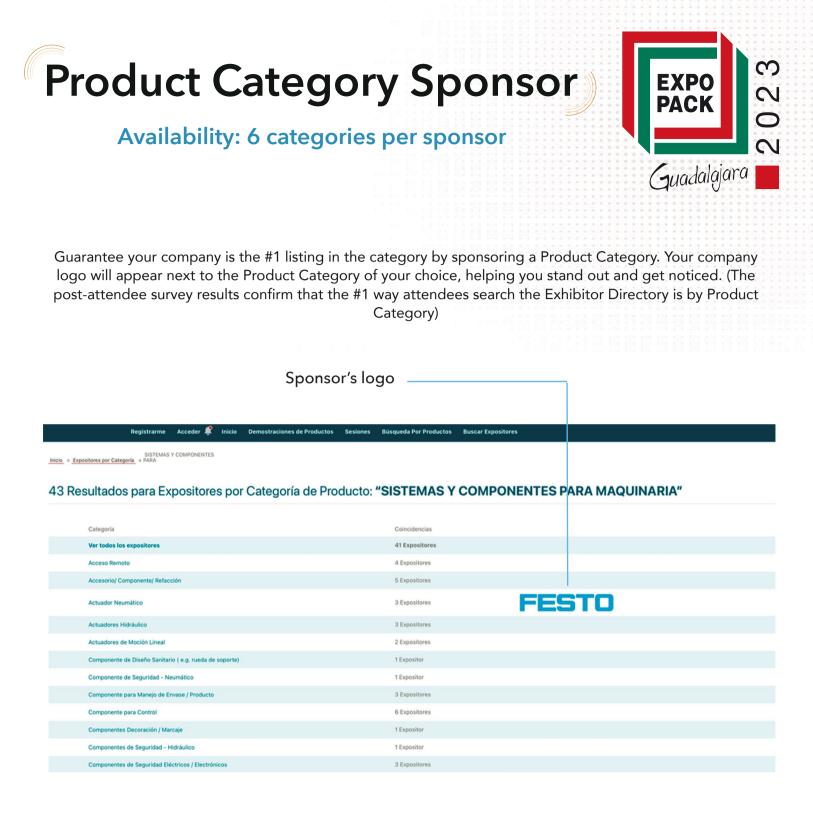

## Company Logo on Exhibition Entrance Floor Plan

**Availability: 6** 3 logos per Floor Plan

Maximize your presence by placing your company's logo on the floor plan located on Lobby 2 and Lobby 4 to the exhibition hall that attendees use to map their route around the show floor.