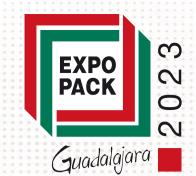

# Corner Peel on Front Cover + 1 Full Page Ad

Logo will appear on the corner peel on the front cover of the Show Guide, which will be available for pick-up at the show entrances. Sponsorship also includes 1 full page advertisement.

Ad specifications:

#### Logo

Outline editable file Accepted Digital Files: AI, EPS, For AI Files: Font Outlines and embedded images in the document.