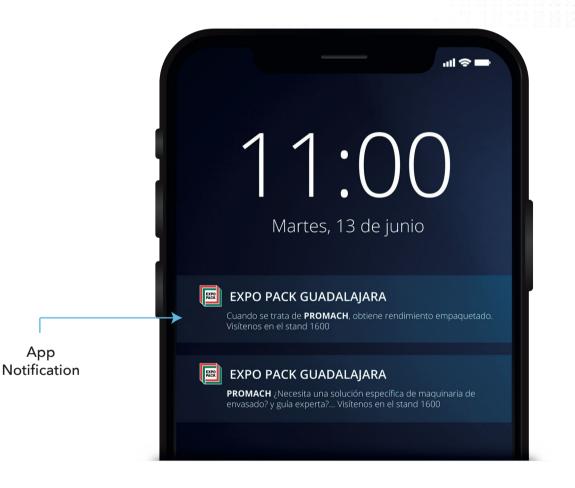

# Mobile App Push Notifications

#### Availability: 5 notifications

Includes scheduled notifications that are pushed out to mobile app users during the show. Include an attention-catching headline and description to drive attendees straight to your booth.

\$1,044 USD per notification

Messaging Deadline: Messaging must be sent via email to Show Management by May 28, 2023.